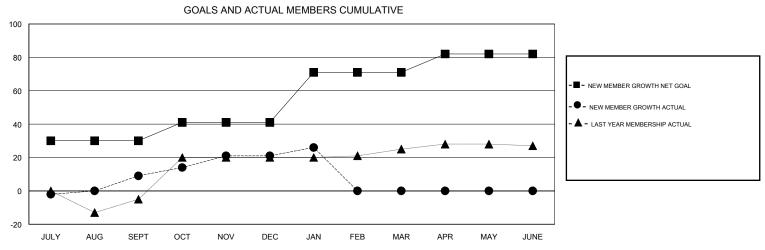

## DATUK NAGARATNAM **LOCATION PHILIPPINES GMT CA** Clubs Members RESULTS FOR 2016-2017 RESULTS FOR 2016-2017 NEW CLUB GOAL NEW CLUBS DROPPED CLUBS NEW MEMBER GROWTH NEW MEMBER DROPPED QUARTER QUARTER NET GOAL (not reinstated GROWTH ACTUAL (not MEMBERS ACTUAL or transfers) reinstated or transfers) (including transfers) 0 0 30 20 11 JULY/AUG/SEPT JULY/AUG/SEPT 0 0 0 17 5 OCT/NOV/DEC OCT/NOV/DEC 11 0 0 30 9 4 JAN/FEB/MAR JAN/FEB/MAR 0 0 0 0 APR/MAY/JUNE APR/MAY/JUNE 11 0